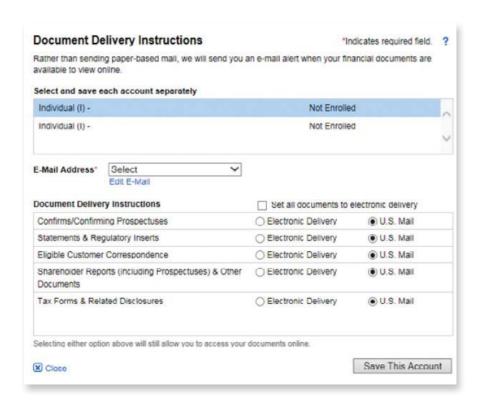

## GO GREEN BY GOING PAPERLESS

Sign up for eDelivery to simplify your recordkeeping with electronic storage of statements, trade confirmations, prospectuses, shareholder reports and other eligible correspondence. You'll receive an email letting you know that a new document is available for viewing.

- Log in to your account, select Document Delivery Instructions from the Service Menu.
- Click an account and select the documents you'd like to receive via eDelivery.
- 3. Click the Save This Account button and the I Agree button to accept the terms.

With eDelivery, you can take advantage of convenient and timely email notices, instant access to your documents, enhanced security and identity theft protection and simplified recordkeeping.

Sign up for eDelivery to help simplify your recordkeeping and reduce paper clutter.a

Third parties are independent companies not affiliated with National Financial. Screenshots shown are for illustrative purposes only.

The third-party trademarks and service marks appearing within are the property of their respective owners.